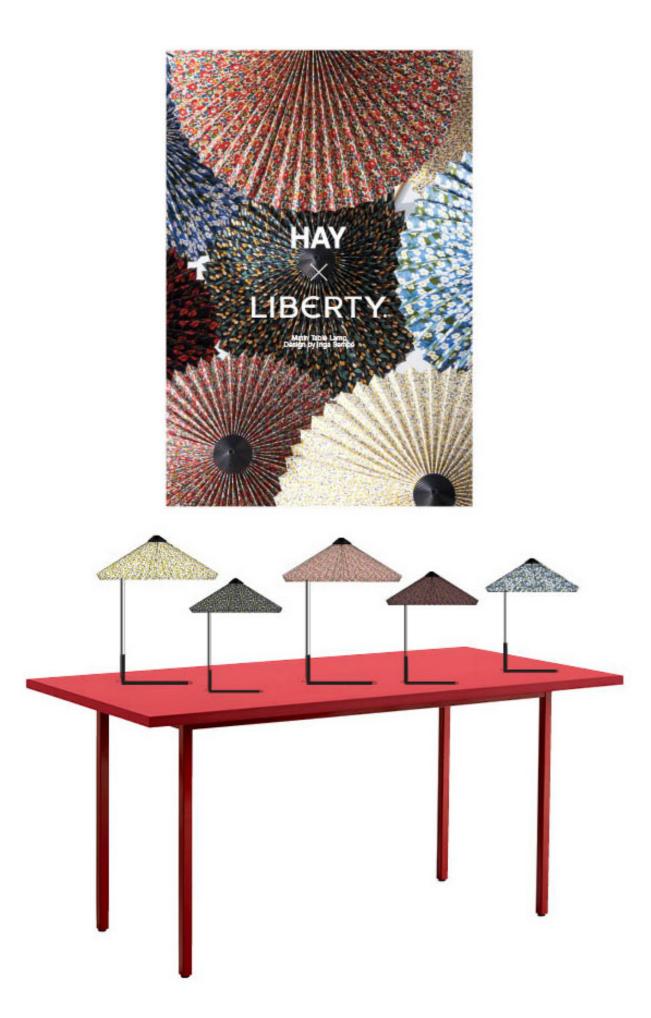

# Table for in-store display

For this display, you will need the following:

Table (in either oak, red, white, light grey) Matin Table Lamps x 5 Foamboard with text, double-sided print (hanging)

If you have a back wall, we suggest you paint it in the light blue colour indicated in this guide.