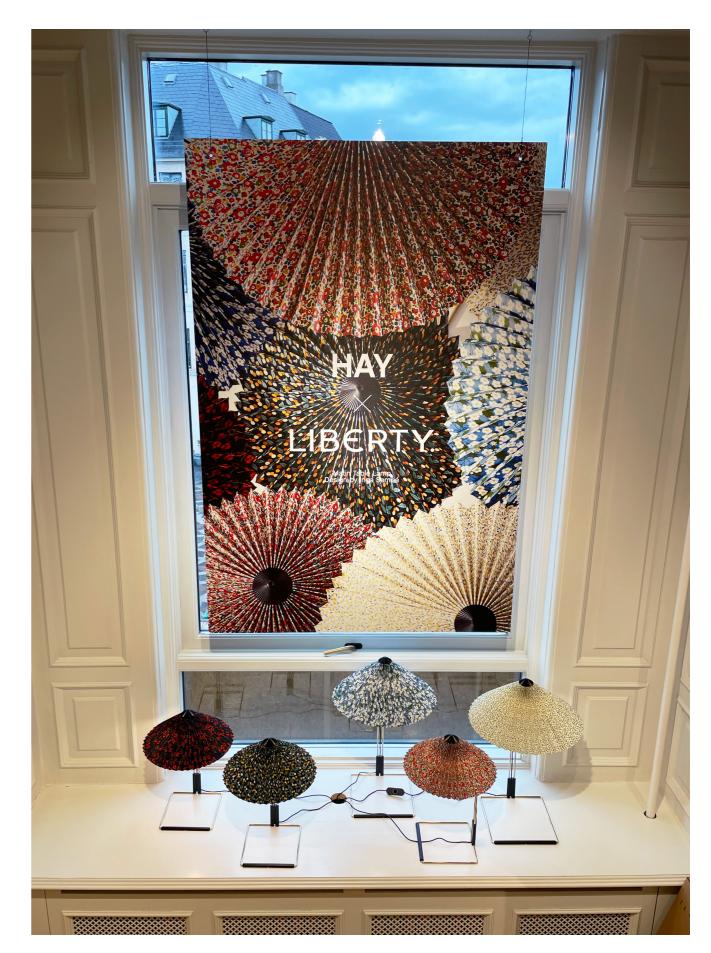

## Window display

For the window display, you will need the following:

Podium x 1 or 2, depending on the size of the window Matin Table Lamps x 5 Foamboard without text (hanging) Window foil, 70 x 62 in white

If you have a back wall, we suggest you paint it in the light blue colour indicated in this guide.

Please ensure the cords are concealed at the back of the podiums.

Foamboard, double-sided print – 1000 x 1500 mm

# HAY × LIBERTY.

Matin Table Lamp Design by Inga Sempé

Foil for window | White - 70 x 62 cm

Window installation, outside