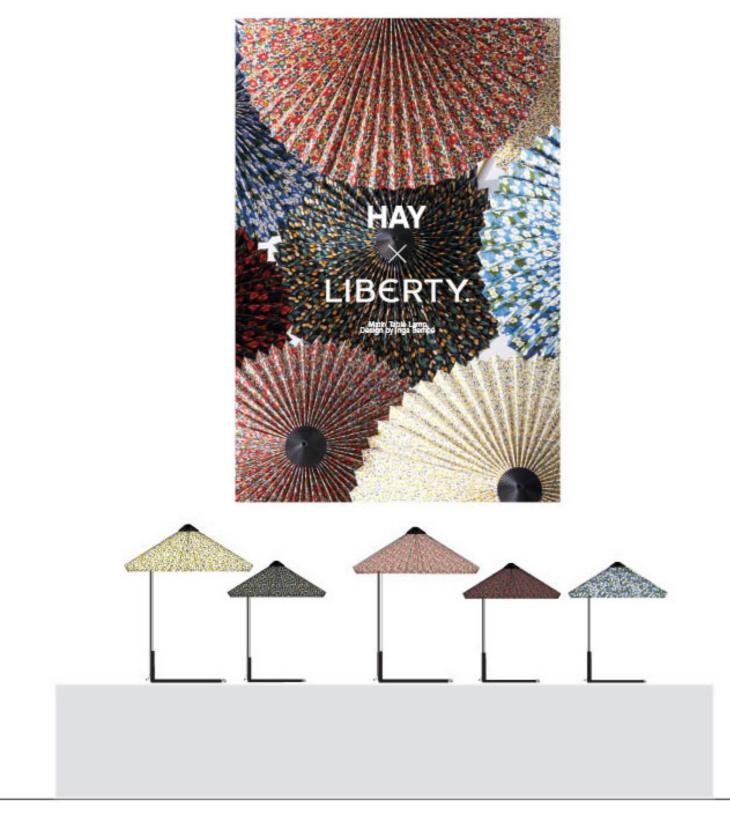

## Window display

For the window display, you will need the following:

Podium x 1 or 2, depending on the size of the window Matin Table Lamps x 5 Foamboard without text (hanging) Window foil, 70 x 62 in white

# HAY × LIBERTY.

Matin Table Lamp Design by Inga Sempé

Foil for window | White - 70 x 62 cm

Window installation, outside