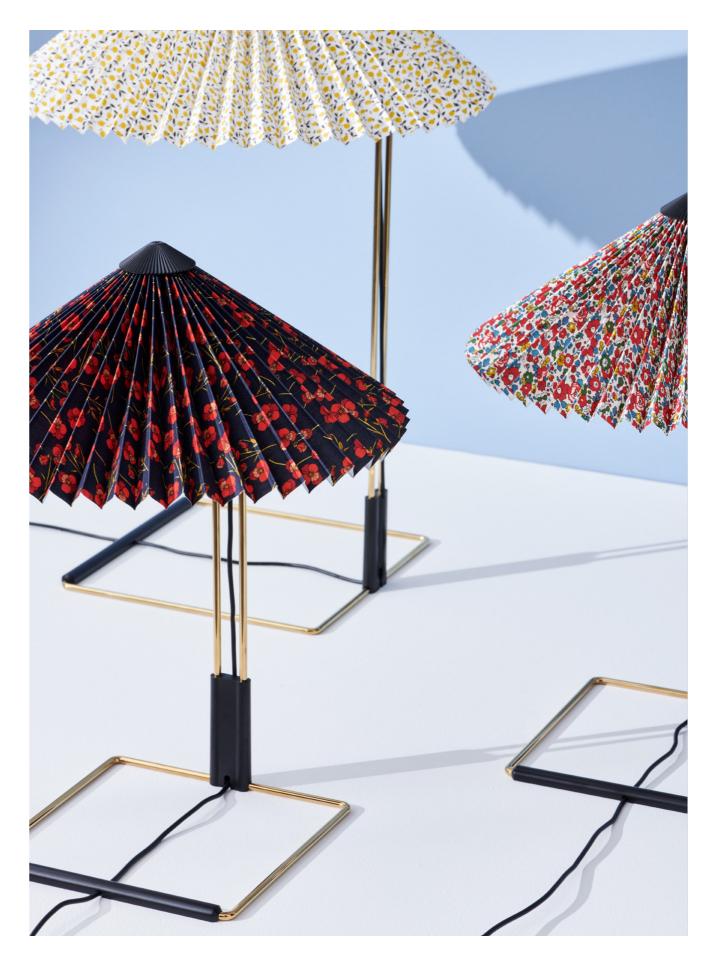

Overview of lamps needed for the set-ups.

Matin Table Lamp Ø300 | Cherry Drop, Polished brass Matin Table Lamp Ø300 | Ros, Polished brass Matin Table Lamp Ø300 | Mitsi, Polished brass Matin Table Lamp Ø380 | Ed, Polished brass Matin Table Lamp Ø380 | Betsy Ann, Polished brass

Podium in a light colour - preferably white/cream. RAL 9010, gloss 20. Wall colour - Light blue, NCS 2020-R90B, gloss 5-8.

LINK TO MARKETING MATERIAL

Wall colour NCS 2020-R90B

Podium colour RAL 9010

Matin Shades seen from above