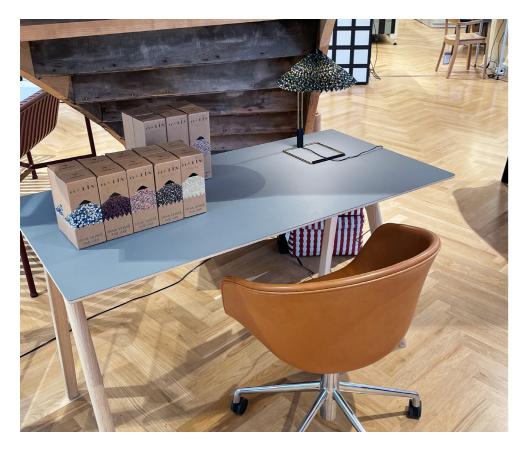

# Table for in-store display

For this display, you will need the following:

Table (in either oak, red, white, light grey) Matin Table Lamps x 5 Foamboard with text, double-sided print (hanging)

If you have a back wall, we suggest you paint it in the light blue colour indicated in this guide.

Foamboard with text, double-sided print (front and back)

Inspiration from Hay House CPH

Inspiration from Hay House CPH

Inspiration from Hay House CPH

Inspiration from Hay House CPH

Marketing material

The following print files are available: LINK TO MARKETING MATERIAL