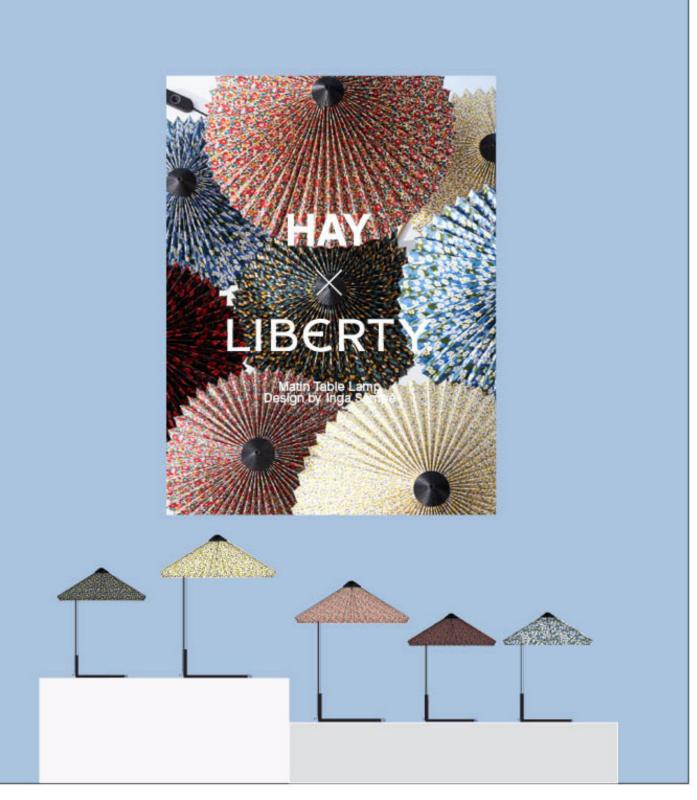

# Podium for in-store display

For the in-store display, you need the following:

Podium 1 or 2, depending on the size of the display area Matin Table Lamps x 5 Foamboard with text, double-sided print (hanging)

Foamboard with text, double-sided print (front and back)

In-store, Matin display on a podium