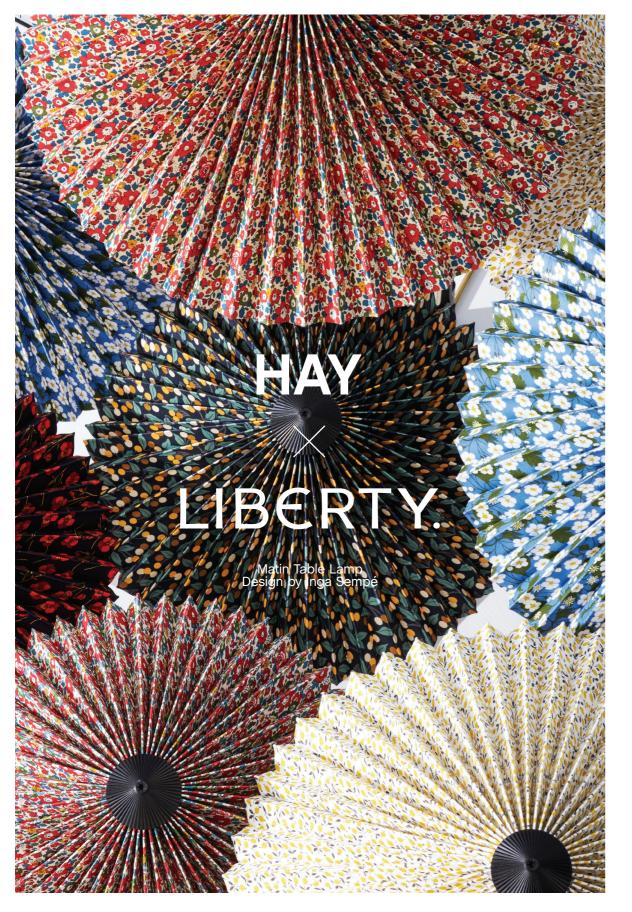

# HAY × LIBERTY.

Matin Table Lamp Design by Inga Sempé

Foil for window | White - 70 x 62 cm

Window installation, outside

A4 sign HAY x Liberty A5 sign HAY x Liberty

Foamboard without text and window foil

Foamboard with text for in-store display

Matin Table Lamp Design by Inga Sempé