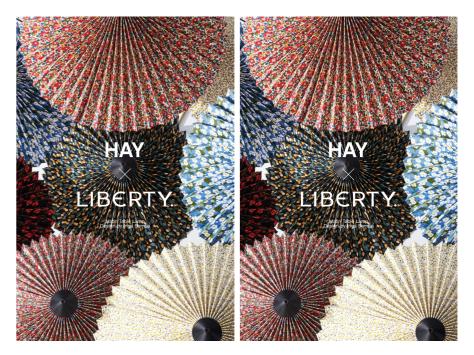

# HAY × LIBERTY.

Matin Table Lamp Design by Inga Sempé

Foil for window | White - 70 x 62 cm

Window installation, outside

Foamboard 1000 x 1500 mm HAY x Liberty, double-sided (for window) Foil for window 42 x 38 cm HAY x Liberty Foil for window 56 x 50 cm HAY x Liberty Foil for window 70 x 62 cm HAY x Liberty

Foamboard 1000 x 1500mm with text HAY x Liberty, double-sided