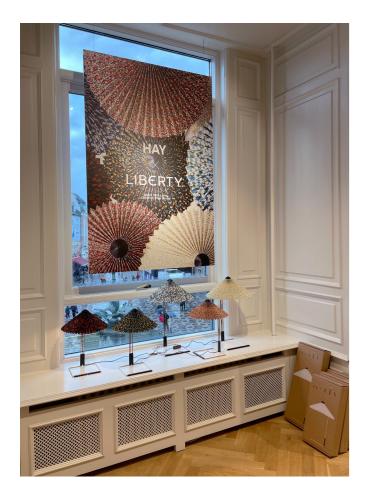

## Window display

For the window display, you will need the following:

Podium x 1 or 2, depending on the size of the window Matin Table Lamps x 5 Foamboard without text (hanging) Window foil, 70 x 62 in white

If you have a back wall, we suggest you paint it in the light blue colour indicated in this guide.

Please ensure the cords are concealed at the back of the podiums.

Foamboard, double-sided print – 1000 x 1500 mm

# HAY × LIBERTY.

Matin Table Lamp Design by Inga Sempé

Foil for window | White - 70 x 62 cm

Window installation, outside