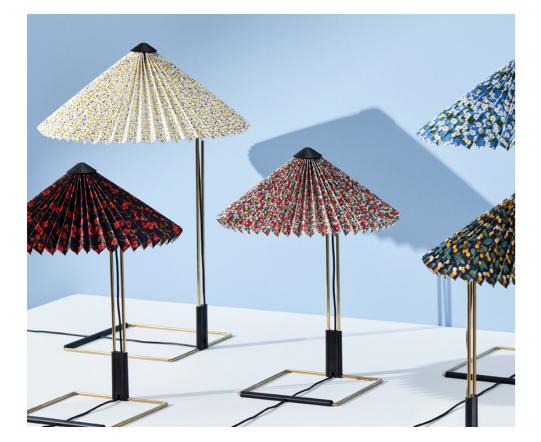

Overview of lamps needed for the set-ups.

Matin Table Lamp Ø300 | Cherry Drop, Polished brass Matin Table Lamp Ø300 | Ros, Polished brass Matin Table Lamp Ø300 | Mitsi, Polished brass Matin Table Lamp Ø380 | Ed, Polished brass Matin Table Lamp Ø380 | Betsy Ann, Polished brass

Podium in a light colour - preferably white/cream. RAL 9010, gloss 20. Wall colour - Light blue, NCS 2020-R90B, gloss 5-8.

LINK TO MARKETING MATERIAL

Wall colour NCS 2020-R90B

Podium colour RAL 9010

Matin Shades seen from above